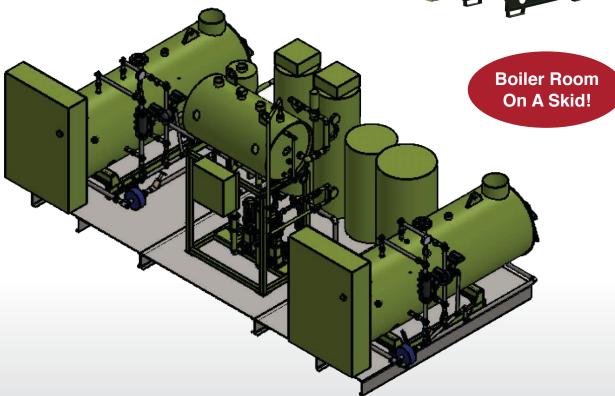

### **Fully Modular, Skid Mounted Units**

- Both single and multi-boiler options
- Compact and easily transportable
- Designed for quick installation and reduced project costs
- For all types of steam boiler applications - 15 to 300 PSI

#### Package Sytems Available in 1, 2 or 3 Boiler Configurations

Completely integrated pre-engineered modular boiler skids from Sellers take the guess work out of auxiliary equipment selection and installation.

#### **Skid Mounted Systems Contain:**

- Boiler or boilers (all Sellers models are available for skid mounting)
- Boiler feed system or deaerator (optional) with pumps
- Chemical feed system (optional)
- Blowdown separator
- Water softener (optional)
- Master control panel with touchscreen and BMS communication (optional)