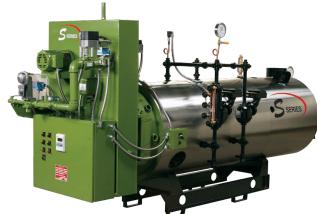

# Custom Steam Systems

#### **Skid Mounted Systems Contain:**

- Boiler or boilers (all Sellers models are available for skid mounting)
- Boiler feed system or deaerator (optional) with pumps
- Chemical feed system (optional)
- Blowdown separator
- Water softener (optional)
- Master control panel with touchscreen and BMS communication (optional)