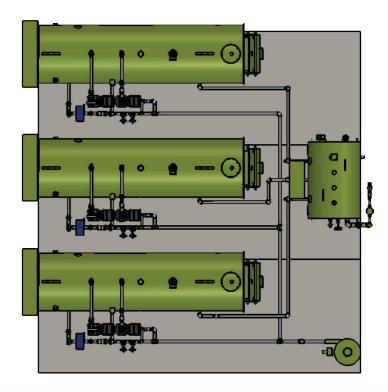

#### Package Sytems Available in 1, 2 or 3 Boiler Configurations

Completely integrated pre-engineered modular boiler skids from Sellers take the guess work out of auxiliary equipment selection and installation.

#### **Skid Mounted Systems Contain:**

- Boiler or boilers (all Sellers models are available for skid mounting)
- Boiler feed system or deaerator (optional) with pumps
- Chemical feed system (optional)
- Blowdown separator
- Water softener (optional)
- Master control panel with touchscreen and BMS communication (optional)