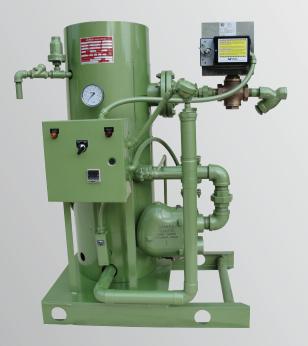

#### **DURABLE DESIGN**

- The Sellers Quick Heat is a U-Tube design known for incredible durability and performance. The unit is built in accordance with Section VIII of the ASME code and stamped for 150 PSI. A unique stainless steel mixing chamber and integrated feed forward temperature anticipation line assure steady temperature control at variable flow rates.
- A completely packaged unit requires only steam, water, condensate and electrical connections.

#### **RELIABLE CONTROLS**

- Single Point Wiring–Single 120V connection.
- Stainless steel integral circulation pump
- On/Off Switch–Allows local on/off for service
- LED Water Temperature Read-Out
- PID Temperature Control–Modulates electrical control valve
- High Temperature Limit–Closes main valve under over temperature condition
- Automatic safety solenoid valve removes overheated water

#### **UNMATCHED STANDARD PACKAGE**

- Modulating Control Valve with Strainer
- PID Temperature Control Panel
- Steam Pressure Guage
- U-Tube Single Wall Copper Tube Bundle
- 304 Stainless Steel Tube Sheet
- Temperature & Pressure Relief Valve
- 2" Insulation with metal jacket
- High Temperature Limit Circuit
- Safety solenoid circuit
- Stainless steel mixing chamber
- 304 Stainless steel mixing pump
- Temperature Anticipator Line