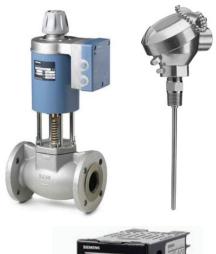

#### **RELIABLE CONTROLS**

- Single Point Wiring–Single 120V connection.
- Stainless steel integral circulation pump
- On/Off Switch–Allows local on/off for service
- LED Water Temperature Read-Out
- PID Temperature Control–Modulates electrical control valve
- High Temperature Limit–Closes main valve under over temperature condition
- Automatic safety solenoid valve removes overheated water

#### **UNMATCHED STANDARD PACKAGE**

- Modulating Control Valve with Strainer
- PID Temperature Control Panel
- Steam Pressure Guage
- U-Tube Single Wall Copper Tube Bundle
- 304 Stainless Steel Tube Sheet
- Temperature & Pressure Relief Valve
- 2" Insulation with metal jacket
- High Temperature Limit Circuit
- Safety solenoid circuit
- Stainless steel mixing chamber
- 304 Stainless steel mixing pump
- Temperature Anticipator Line