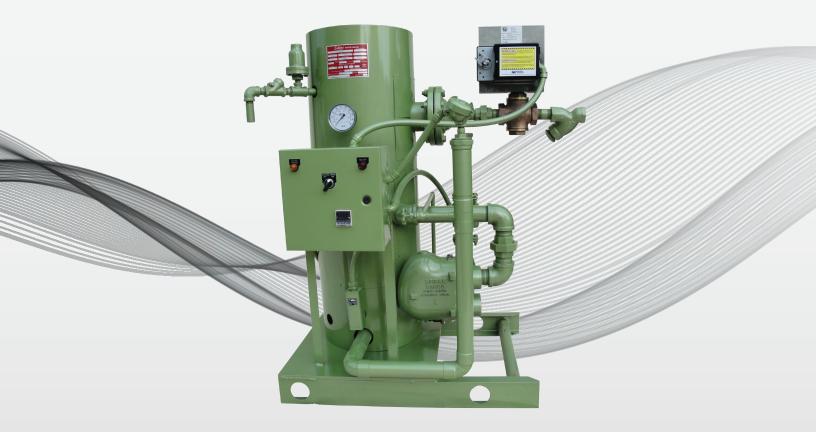

#### **DURABLE DESIGN**

- The Sellers Quick Heat is a U-Tube design known for incredible durability and performance. The unit is built in accordance with Section VIII of the ASME code and stamped for 150 PSI. A unique stainless steel mixing chamber and integrated feed forward temperature anticipation line assure steady temperature control at variable flow rates.
- A completely packaged unit requires only steam, water, condensate and electrical connections.

#### **RELIABLE CONTROLS**

- Single Point Wiring–Single 120V connection.
- Stainless steel integral circulation pump
- On/Off Switch–Allows local on/off for service
- LED Water Temperature Read-Out
- PID Temperature Control–Modulates electrical control valve
- High Temperature Limit–Closes main valve under over temperature condition
- Automatic safety solenoid valve removes overheated water

#### **UNMATCHED STANDARD PACKAGE**

- Modulating Control Valve with Strainer
- PID Temperature Control Panel
- Steam Pressure Guage
- U-Tube Single Wall Copper Tube Bundle
- 304 Stainless Steel Tube Sheet
- Temperature & Pressure Relief Valve
- 2" Insulation with metal jacket
- High Temperature Limit Circuit
- Safety solenoid circuit
- Stainless steel mixing chamber
- 304 Stainless steel mixing pump
- Temperature Anticipator Line