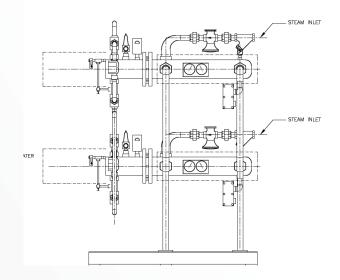

### The Sellers Quick Heat is versatile steam-to-water heater with the following options:

- Double-Wall Heaters
- Single-Wall Heaters
- Vertical & Horizontal Orientations (Stackable)
- Recovery rates from 10 to 300 GPM
- Steam Pressure from 15 to 150 PSI
- Modbus, Lonworks & Bacnet communications
- Electric—Pneumatic or Self Contained Control