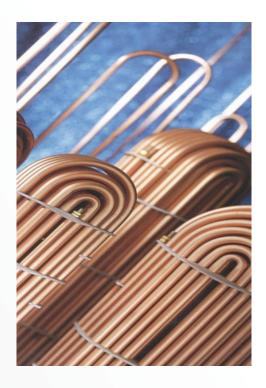

#### **DURABLE DESIGN**

- The Sellers Quick Heat is a U-Tube design known for incredible durability and performance. The unit is built in accordance with Section VIII of the ASME code and stamped for 150 PSI. A unique stainless steel mixing chamber and integrated feed forward temperature anticipation line assure steady temperature control at variable flow rates.
- A completely packaged unit requires only steam, water, condensate and electrical connections.

#### **UNMATCHED STANDARD PACKAGE**

- Modulating Control Valve with Strainer
- PID Temperature Control Panel
- Steam Pressure Guage
- U-Tube Single Wall Copper Tube Bundle
- 304 Stainless Steel Tube Sheet
- Temperature & Pressure Relief Valve
- 2" Insulation with metal jacket
- High Temperature Limit Circuit
- Safety solenoid circuit
- Stainless steel mixing chamber
- 304 Stainless steel mixing pump
- Temperature Anticipator Line